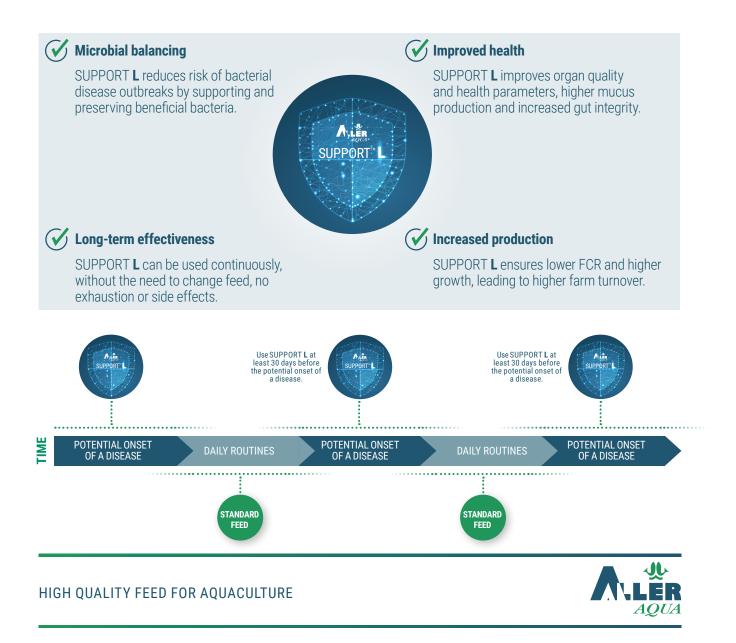

LET'S GROW TOGETHER

SUPPORT **L** is a series of aquafeeds based on a blend of functional ingredients that promote growth and survival in fish as well as bacterial disease resistance and prevention. This is done by balancing the microbial community in the fish gut.

Support L is a product created for preventive use. Depending on the type of breeding and disease background, this feed can be used as seasonally and/or continuously, and it is recommended to start at least 30 days before the potential onset of a disease.